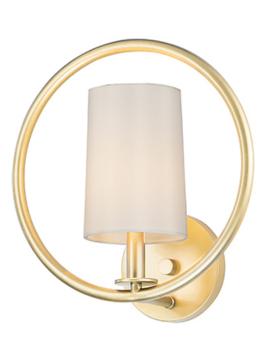

## **PRODUCT DESCRIPTION**

Heavy gauge rings are painted in Natural Aged Brass for a traditional approach to contemporary design. Nested in the center of each ring is a tall profile Off White fabric shade which casts soft light into the room and projects ample light to the surface below.

\*height from center of outlet to the top of the fixture

MEASUREMENTS DIMENSION

MAX OAH

LAMPING

BULB

: 12.5" W x 13" H x 6.75" Ext : 5" W x 0.75" H HANGING WEIGHT : 1.54 lb INPUT VOLTAGE :120V : 1 x 60W Incandescent E12 Candelabra, 60W Total

**BULB INCLUDED** : (Not Included) DIMMABLE :Yes LIGHTING\_DIRECTION : Up

FINISHES OPTION

Natural Aged Brass (NAB)

MATERIAL Steel, Fabric

RATINGS cULus Damp Location