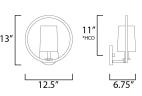

\*height from center of outlet to the top of the fixture

MEASUREMENTS DIMENSION

MAX OAH

LAMPING

BULB

: 12.5" W x 13" H x 6.75" Ext : 5" W x 0.75" H HANGING WEIGHT : 1.54 lb INPUT VOLTAGE :120V : 1 x 60W Incandescent E12 Candelabra, 60W Total