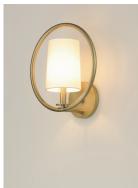

## **PRODUCT DESCRIPTION**

Heavy gauge rings are painted in Natural Aged Brass for a traditional approach to contemporary design. Nested in the center of each ring is a tall profile Off White fabric shade which casts soft light into the room and projects ample light to the surface below.